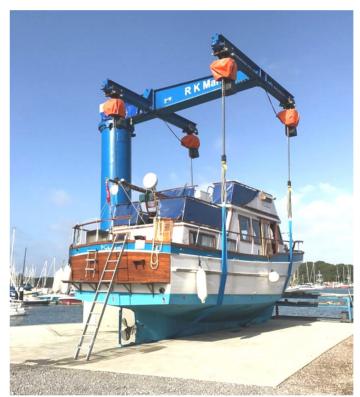

# **Boat Jib Crane** (One Hoist)

Capacity: 4~12t under spreader Remote Control

• **Economic Design** : Electric Chain Hoist

♦ Class : A3

◆ Class : 2m/ M5 (A5)

• European FEM Design : Wire Rope Hoist

| Capacity<br>(ton) | Max Outreach<br>(m) | Max Lifting height under spreader (m) | Class   |
|-------------------|---------------------|---------------------------------------|---------|
| 1                 | 3/4/5               | 3/4/5/6                               | A3 / A5 |
| 2                 | 3/4/5               | 3/4/5/6                               | A3 / A5 |
| 3                 | 3/4/5/6             | 3/4/5/6/8                             | A3 / A5 |
| 5                 | 3/4/5/6             | 3/4/5/6/8                             | A3 / A5 |
| 8                 | 3/4/5/6             | 3/4/5/6/8                             | A3 / A5 |
| 10                | 3/4/5/6             | 3/4/5/6/8                             | A3 / A5 |
| 12                | 3/4/5/6             | 3/4/5/6/8                             | A3 / A5 |
| Customized        | Customized          | Customized                            | N/A     |

# **Boat Jib Crane** (Four Hoists)

Capacity: 2~12 t under sling Remote Control

• **Economic Design** : Electric Chain Hoist

4 hoists synchronous working

♦ Class : A3

**European FEM Design**: Wire Rope Hoist