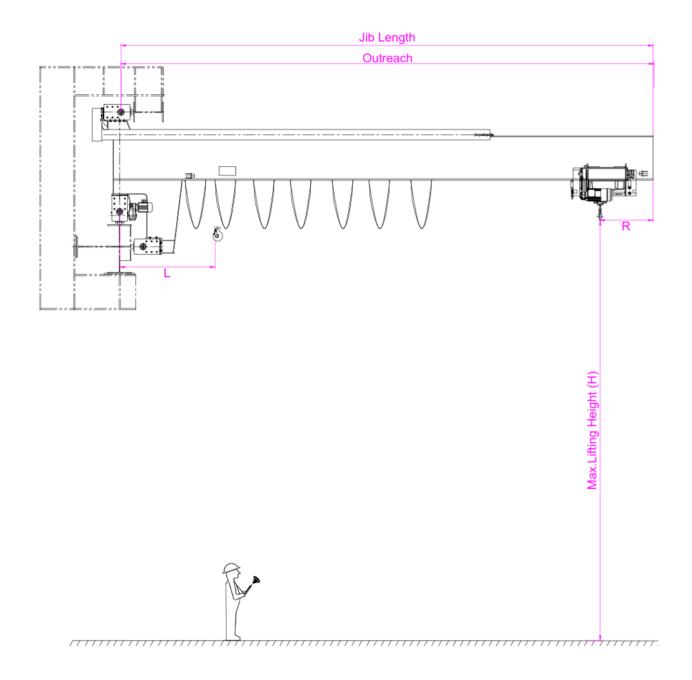

# **Jib Crane (Floor Mounted)**

• Sketch for Info Checking

### 1) Necessary Info needed from client for offer

- SWL / Load Capacity
- Outreach (Max Working Radius)
- Quantity of crane
- Power Voltage

- Max. Lifting Height (H)
- Pendent control or Remote control

### 2) Provided only when the client has requirements for below item

- Overall Height
- Overall Jib Length

- Requirements for Outer Dia.