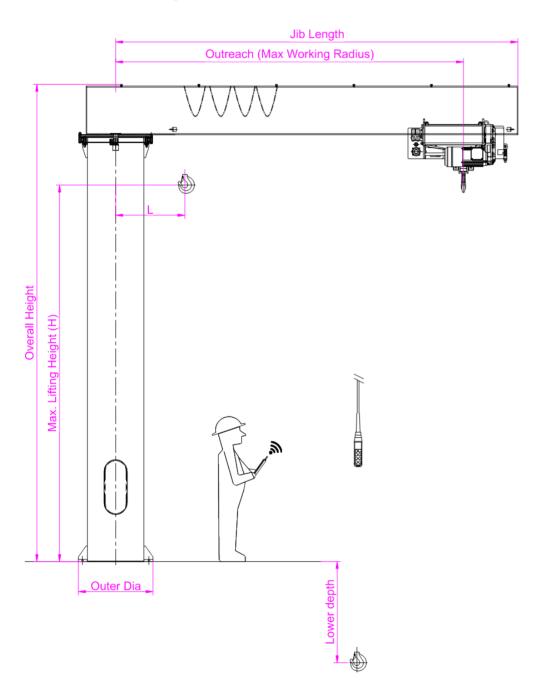

# **Jib Crane (Floor Mounted)**

• Sketch for Info Checking

### 1) Necessary Info needed from client for offer

- SWL / Load Capacity
- Outreach (Max Working Radius)
- Quantity of crane
- Power Voltage

- Max. Lifting Height (H)
- Pendent control or Remote control

### 2) Provided only when the client has requirements for below item

- Overall Height
- Overall Jib Length

- Requirements for Outer Dia.