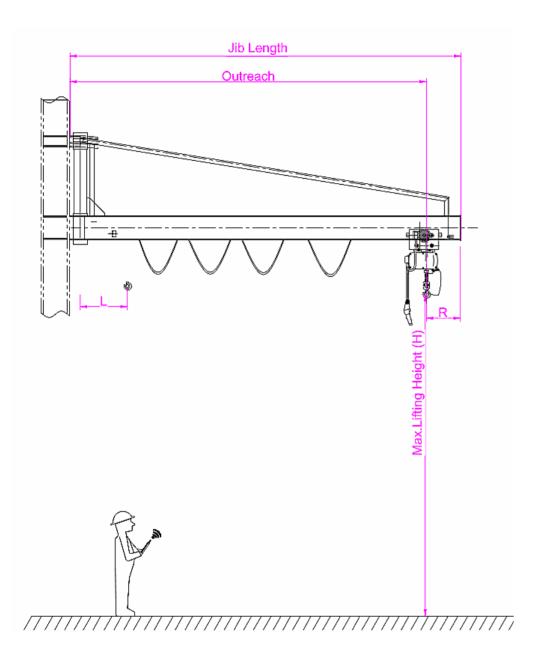

# **Jib Crane (Floor Mounted)**

• Sketch for Info Checking

### 1) Necessary Info needed from client for offer

- SWL / Load Capacity
- Outreach (Max Working Radius)
- Quantity of crane
- Power Voltage

- Max. Lifting Height (H)
- Pendent control or Remote control

### 2) Provided only when the client has requirements for below item

- Overall Height
- Overall Jib Length

- Requirements for Outer Dia.

### **Wall Mounted Jib Crane**

• Sketch for Info Checking

### 1) Necessary Info needed from client for offer

- SWL / Load Capacity
- Outreach (Max Working Radius)
- Quantity of crane
- Power Voltage

- Max. Lifting Height (H)
- Pendent control or Remote control
- 2) Provided only when the client has requirements for below item
- Overall Height
- Overall Jib Length
- Requirements for Outer Dia.