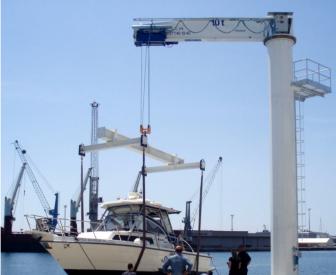

# **Boat Jib Crane** (One Hoist)

Capacity: 4~12t under spreader Remote Control

• **Economic Design** : Electric Chain Hoist

♦ Class : A3

◆ Class : 2m/ M5 (A5)

• European FEM Design : Wire Rope Hoist

| Capacity<br>(ton) | Max Outreach<br>(m) | Max Lifting height under spreader (m) | Class   |
|-------------------|---------------------|---------------------------------------|---------|
| 1                 | 3/4/5               | 3/4/5/6                               | A3 / A5 |
| 2                 | 3/4/5               | 3/4/5/6                               | A3 / A5 |
| 3                 | 3/4/5/6             | 3/4/5/6/8                             | A3 / A5 |
| 5                 | 3/4/5/6             | 3/4/5/6/8                             | A3 / A5 |
| 8                 | 3/4/5/6             | 3/4/5/6/8                             | A3 / A5 |
| 10                | 3/4/5/6             | 3/4/5/6/8                             | A3 / A5 |
| 12                | 3/4/5/6             | 3/4/5/6/8                             | A3 / A5 |
| Customized        | Customized          | Customized                            | N/A     |

# **Boat Jib Crane** (Four Hoists)

Capacity: 2~12 t under sling Remote Control

• **Economic Design** : Electric Chain Hoist

4 hoists synchronous working

♦ Class : A3

**European FEM Design**: Wire Rope Hoist