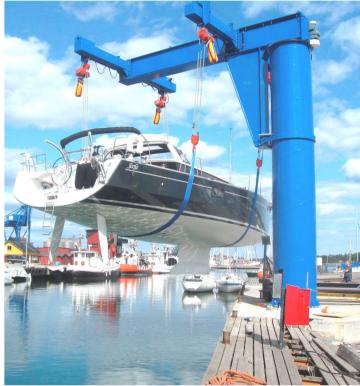

# **Boat Jib Crane** (One Hoist)

Capacity: 4~12t under spreader Remote Control

• **Economic Design** : Electric Chain Hoist

♦ Class : A3

◆ Class : 2m/ M5 (A5)

• European FEM Design : Wire Rope Hoist

| Capacity<br>(ton) | Max Outreach<br>(m) | Max Lifting height under spreader (m) | Class   |
|-------------------|---------------------|---------------------------------------|---------|
| 1                 | 3/4/5               | 3/4/5/6                               | A3 / A5 |
| 2                 | 3/4/5               | 3/4/5/6                               | A3 / A5 |
| 3                 | 3/4/5/6             | 3/4/5/6/8                             | A3 / A5 |
| 5                 | 3/4/5/6             | 3/4/5/6/8                             | A3 / A5 |
| 8                 | 3/4/5/6             | 3/4/5/6/8                             | A3 / A5 |
| 10                | 3/4/5/6             | 3/4/5/6/8                             | A3 / A5 |
| 12                | 3/4/5/6             | 3/4/5/6/8                             | A3 / A5 |
| Customized        | Customized          | Customized                            | N/A     |

# **Boat Jib Crane** (Four Hoists)

Capacity: 2~12 t under sling Remote Control

• **Economic Design** : Electric Chain Hoist

4 hoists synchronous working

♦ Class : A3

**European FEM Design**: Wire Rope Hoist