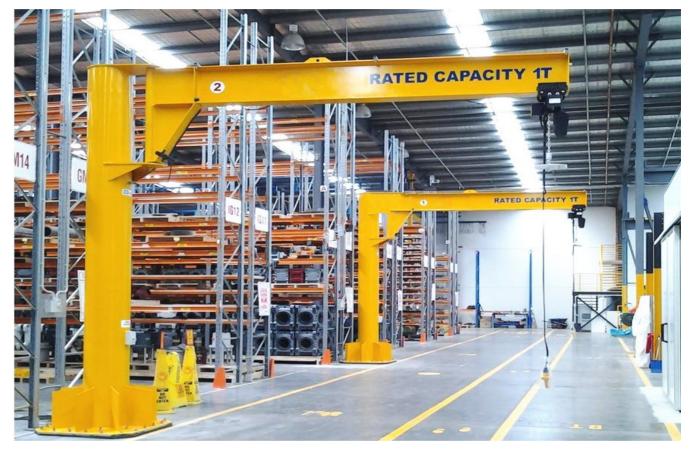

# **Jib Crane (Floor Mounted)**

Capacity: 0.5~10 t

• Economic Design:

Class: A3

• European FEM Design

Class: A5

| SWL / Load Capacity (ton) | Outreach (m) | Max Lifting height (m) |
|---------------------------|--------------|------------------------|
| 0.5                       | 2~10         | 2~6                    |
| 1                         | 2~10         | 2~6                    |
| 2                         | 2~10         | 2~6                    |
| 3                         | 2~10         | 2~6                    |
| 5                         | 2~10         | 2~6                    |
| 10                        | 2~10         | 2~6                    |
| Customized                | Customized   | Customized             |

### Option:

• Pendent control or Remote control • Indoor or Outdoor • Anti-explosion

P 01 P 02