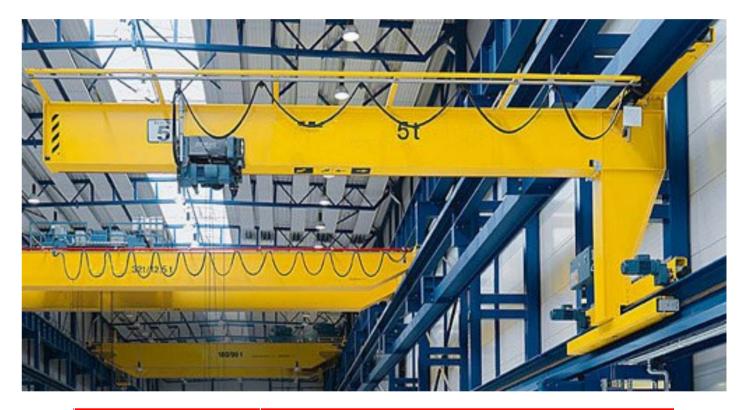

# **Jib Crane (Floor Mounted)**

Capacity: 0.5~10 t

• Economic Design:

Class: A3

• European FEM Design

Class: A5

| SWL / Load Capacity (ton) | Outreach (m) | Max Lifting height (m) |
|---------------------------|--------------|------------------------|
| 0.5                       | 2~10         | 2~6                    |
| 1                         | 2~10         | 2~6                    |
| 2                         | 2~10         | 2~6                    |
| 3                         | 2~10         | 2~6                    |
| 5                         | 2~10         | 2~6                    |
| 10                        | 2~10         | 2~6                    |
| Customized                | Customized   | Customized             |

### Option:

• Pendent control or Remote control • Indoor or Outdoor • Anti-explosion

P 01 P 02