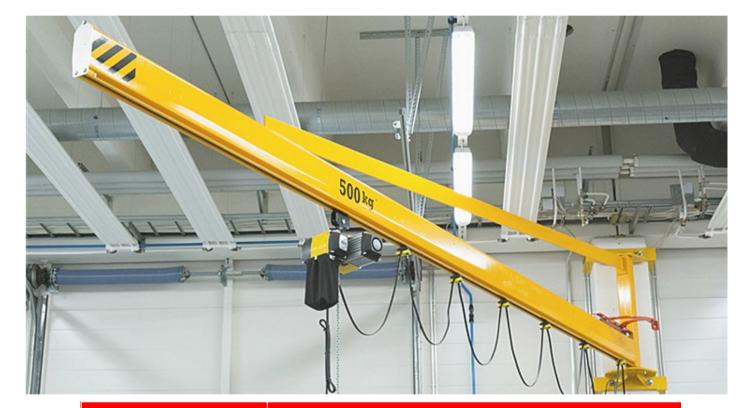

# **Jib Crane (Floor Mounted)**

• Sketch for Info Checking

### 1) Necessary Info needed from client for offer

- SWL / Load Capacity
- Outreach (Max Working Radius)
- Quantity of crane
- Power Voltage

- Max. Lifting Height (H)
- Pendent control or Remote control

### 2) Provided only when the client has requirements for below item

- Overall Height
- Overall Jib Length

- Requirements for Outer Dia.