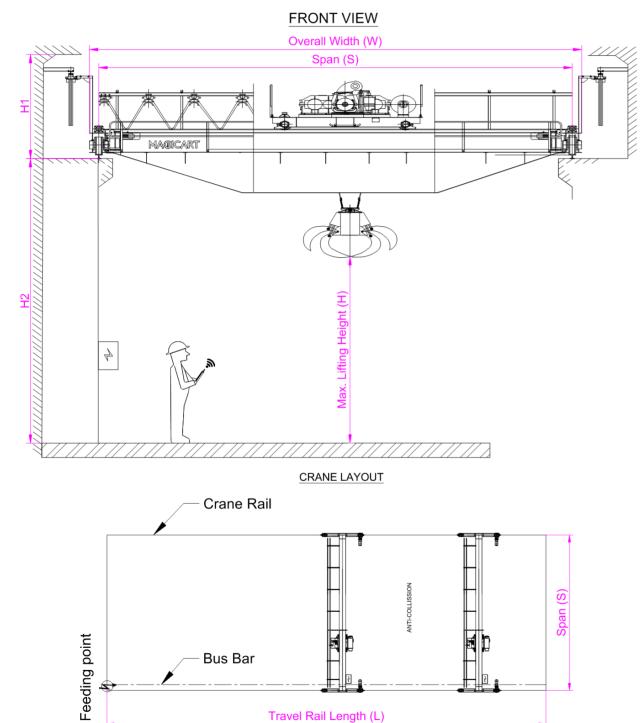

## Garbage Grab Overhead Crane

• Sketch for Info Checking

#### 1) Necessary Info needed from client for offer

- SWL / Load Capacity • Span (S)
- Travel Rail Length
  - Quantity of crane
- 2) More info needed from client if available
- Workshop Building Drawing or Size
- Height under H-beam (H2)

- Max. Lifting Height (H)
- Power Voltage
- Height above H-beam (H1)
- Remote control or Cabin control