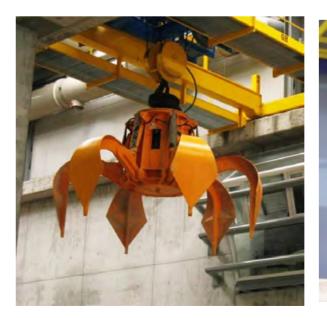

### **Product Description**

- The garbage grab overhead crane is the core equipment of the garbage feeding system of various garbage incineration power plants in modern cities. It is located above the garbage storage pit and is mainly responsible for the operations of feeding, handling, mixing, picking and weighing the garbage.
- The garbage grab overhead crane produced by our company can perform strict lifting and conveying operations to ensure the normal operation of garbage incineration power plants. And the crane can realize manual, semi -automatic and fully automatic control.

### **Product Features**

- Adopt anti-sway control technology;
- Position precise positioning technology;
- Weighing management system and communication technology;
- Hydraulic grabbing and lifting control technology;
- Fault self-diagnosis and remote monitoring and upgrade technology;
- Intelligent waste material level height judgment technology;
- Vector frequency conversion speed regulation control technology, PLC control technology, CMS intelligent remote service management system, real-time monitoring of the operating status of the equipment.