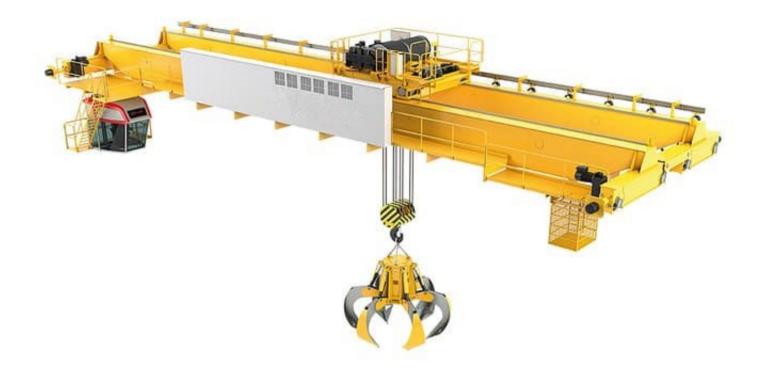

### • Garbage Grab Overhead Crane (5~50 ton)

XINXIANG MAGICART CRANES CO., LTD 新乡市魔工起重机有限公司 Email: info@magicartcranes.com

Tel: +86 373 5853707 , +86 373 5853727 Phone: +86 151 37380574 www.magicartcranes.com 地址:中国-河南省新乡市公元国际#1523

### **Product Description**

- The garbage grab overhead crane is the core equipment of the garbage feeding system of various garbage incineration power plants in modern cities. It is located above the garbage storage pit and is mainly responsible for the operations of feeding, handling, mixing, picking and weighing the garbage.
- The garbage grab overhead crane produced by our company can perform strict lifting and conveying operations to ensure the normal operation of garbage incineration power plants. And the crane can realize manual, semi -automatic and fully automatic control.

## **Garbage Grab Overhead Crane**

Capacity: 5 ~50 t Model: QZ