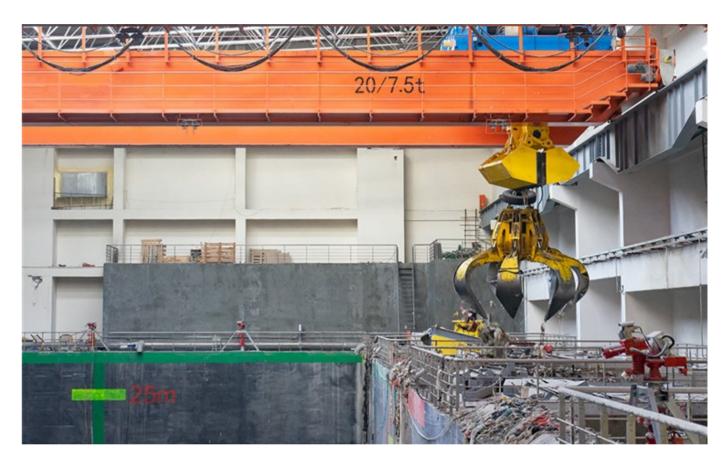

### • Garbage Grab Overhead Crane (5~50 ton)

XINXIANG MAGICART CRANES CO., LTD 新乡市魔工起重机有限公司 Email: info@magicartcranes.com

Tel: +86 373 5853707 , +86 373 5853727 Phone: +86 151 37380574 www.magicartcranes.com 地址:中国-河南省新乡市公元国际#1523

### **Product Description**

- The garbage grab overhead crane is the core equipment of the garbage feeding system of various garbage incineration power plants in modern cities. It is located above the garbage storage pit and is mainly responsible for the operations of feeding, handling, mixing, picking and weighing the garbage.
- The garbage grab overhead crane produced by our company can perform strict lifting and conveying operations to ensure the normal operation of garbage incineration power plants. And the crane can realize manual, semi -automatic and fully automatic control.

## **Garbage Grab Overhead Crane**

Capacity: 5 ~50 t Model: QZ