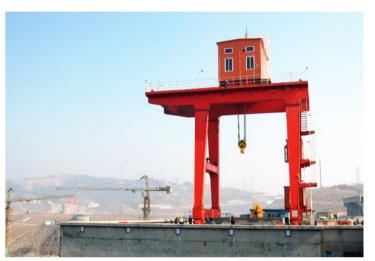

#### **Hydropower Station Gantry Crane**

The gantry crane of a hydropower station is mainly used for lifting and opening and closing the gates, and can also be used for installation. The lifting speed is low, which is 1 to 5 meters per minute. The gantry cranes of hydropower stations are heavy and require high safety.