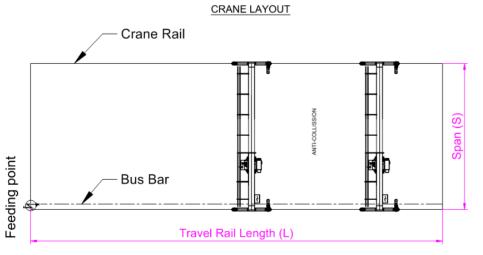

# **Hydropower Station Gantry Crane**

• Sketch for Info Checking

- 1) Necessary Info needed from client for offer
- SWL / Load CapacityTravel Rail Length
- Span (S)
- Quantity of crane
- Max. Lifting Height (H)Power Voltage
- 2) More info needed from client if available
- Crane class
- Material details to lift

# **Hydropower Station Gantry Crane**

Capacity: 40~560 t

| SWL / Load Capacity (ton) | Span (m)   | Max Lifting height (m) | Class      |
|---------------------------|------------|------------------------|------------|
| 40                        | 8.5~25     | 3~75                   | A1, A2, A3 |
| 60                        | 8.5~25     | 3~75                   | A1, A2, A3 |
| 80                        | 8.5~25     | 3~75                   | A1, A2, A3 |
| 100                       | 8.5~25     | 3~75                   | A1, A2, A3 |
| 150                       | 8.5~25     | 3~75                   | A1, A2, A3 |
| 200                       | 8.5~25     | 3~75                   | A1, A2, A3 |
| 200~560                   | 8.5~25     | 3~75                   | A1, A2, A3 |
| Customized                | Customized | Customized             | N/A        |