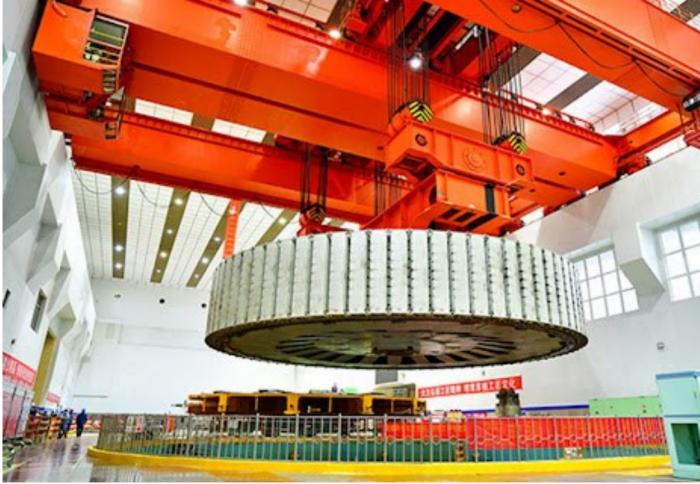

#### **Hydropower Station Overhead Crane, Winch**

The bridge crane of a hydropower station is mainly responsible for the installation, maintenance and overhaul of the key equipment of the hydro-generator set and its auxiliary systems, and its performance directly affects the installation accuracy of the hydrogenerator set.