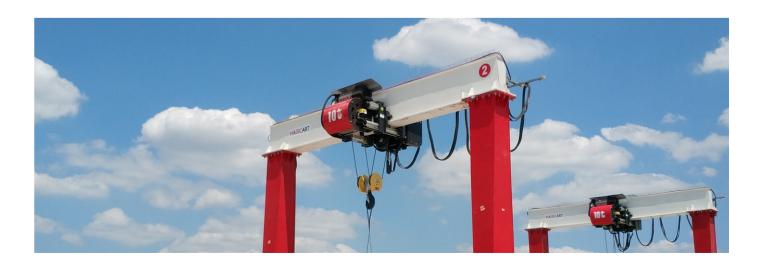

## **Hydropower Station Overhead Crane**

• Sketch for Info Checking

# 

- 1) Necessary Info needed from client for offer
- SWL / Load CapacityTravel Rail Length
- Span (S)
- Span (5)Quantity of crane
- Max. Lifting Height (H)Power Voltage
- 2) More info needed from client if available
- Workshop Building Drawing or Size
- Height under H-beam (H2)
- Height above H-beam (H1)
- Remote control or Cabin control