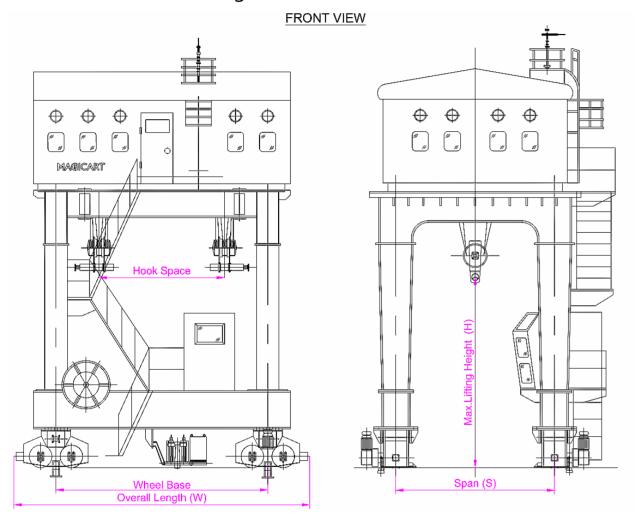

## **Hydropower Station Overhead Crane**

• Sketch for Info Checking

# 

- 1) Necessary Info needed from client for offer
- SWL / Load CapacityTravel Rail Length
- Span (S)
- Span (5)Quantity of crane
- Max. Lifting Height (H)Power Voltage
- 2) More info needed from client if available
- Workshop Building Drawing or Size
- Height under H-beam (H2)
- Height above H-beam (H1)
- Remote control or Cabin control