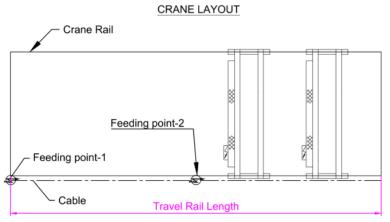

## **Hydropower Station Overhead Crane**

• Sketch for Info Checking

# 

- 1) Necessary Info needed from client for offer
- SWL / Load CapacityTravel Rail Length
- Span (S)
- Span (5)Quantity of crane
- Max. Lifting Height (H)Power Voltage
- 2) More info needed from client if available
- Workshop Building Drawing or Size
- Height under H-beam (H2)
- Height above H-beam (H1)
- Remote control or Cabin control

# **Hydropower Station Gantry Crane**

• Sketch for Info Checking

- 1) Necessary Info needed from client for offer
- SWL / Load CapacityTravel Rail Length
- Span (S)
- Quantity of crane
- Max. Lifting Height (H)Power Voltage
- 2) More info needed from client if available
- Crane class
- Material details to lift