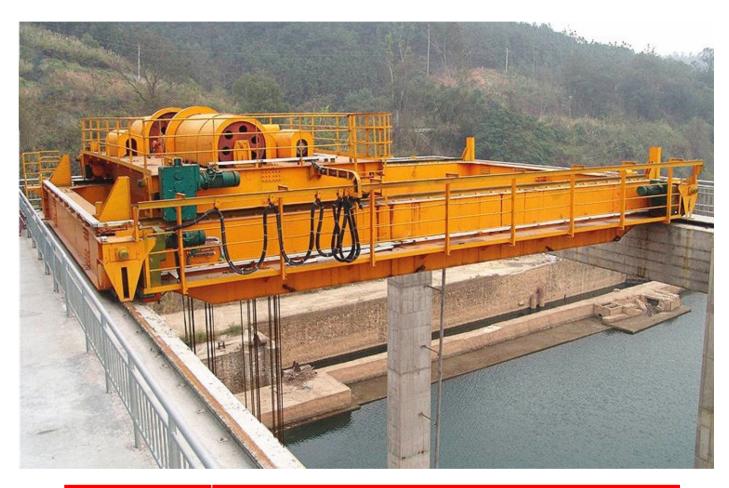

#### **Hydropower Station Overhead Crane, Winch**

The bridge crane of a hydropower station is mainly responsible for the installation, maintenance and overhaul of the key equipment of the hydro-generator set and its auxiliary systems, and its performance directly affects the installation accuracy of the hydrogenerator set.