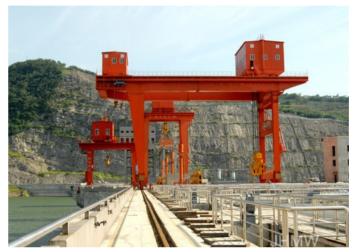

#### **Hydropower Station Gantry Crane**

The gantry crane of a hydropower station is mainly used for lifting and opening and closing the gates, and can also be used for installation. The lifting speed is low, which is 1 to 5 meters per minute. The gantry cranes of hydropower stations are heavy and require high safety.