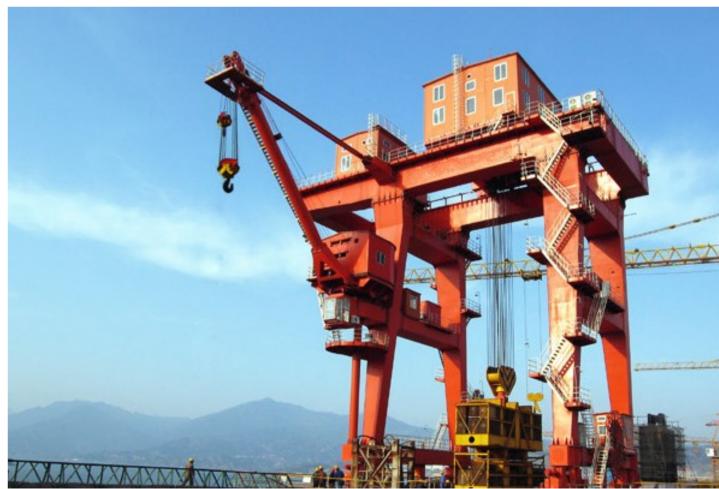

#### **Hydropower Station Gantry Crane**

The gantry crane of a hydropower station is mainly used for lifting and opening and closing the gates, and can also be used for installation. The lifting speed is low, which is 1 to 5 meters per minute. The gantry cranes of hydropower stations are heavy and require high safety.