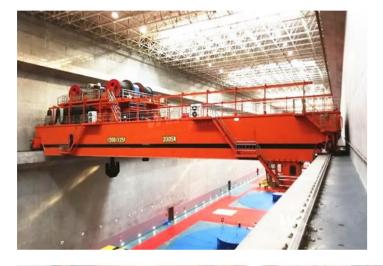

#### **Hydropower Station Overhead Crane, Winch**

The bridge crane of a hydropower station is mainly responsible for the installation, maintenance and overhaul of the key equipment of the hydro-generator set and its auxiliary systems, and its performance directly affects the installation accuracy of the hydrogenerator set.