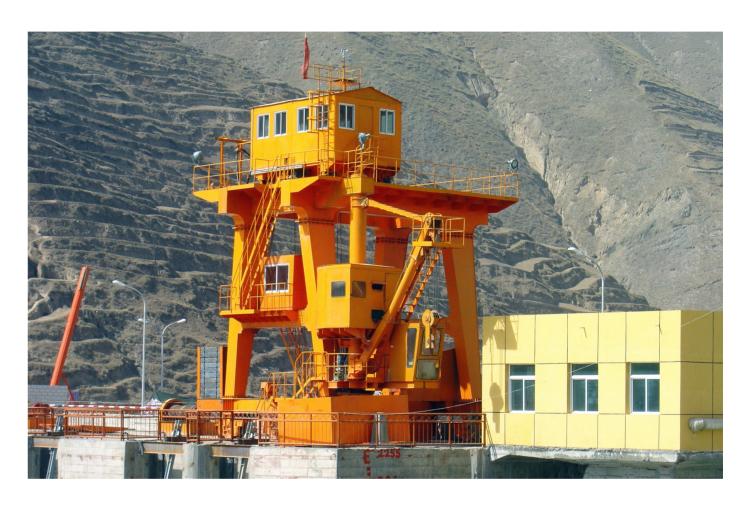

#### **Hydropower Station Gantry Crane**

The gantry crane of a hydropower station is mainly used for lifting and opening and closing the gates, and can also be used for installation. The lifting speed is low, which is 1 to 5 meters per minute. The gantry cranes of hydropower stations are heavy and require high safety.