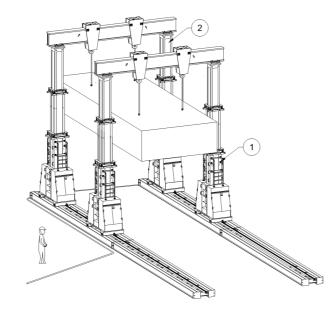

#### Introduction

- The overall system consists of four hydraulic lifting units, guide rails, cross beams, hooks, and a wireless controller, among other components. It is designed for modular assembly, easy disassembly, transportation, and installation.
- It is equipped with self-propelled capabilities to fulfill lifting and transportation functions.
- Electrical assembly connections utilize quick-connect joints for efficient installation.
- The hydraulic gantry crane employs four independent lifting units and a remote control automatic synchronization system, ensuring high precision control and safe and reliable operation. The service life of electrical components is not less than 500,000 times
- The hydraulic gantry crane features real-time load monitoring and overload protection.
- The hydraulic system incorporates a self-locking function.