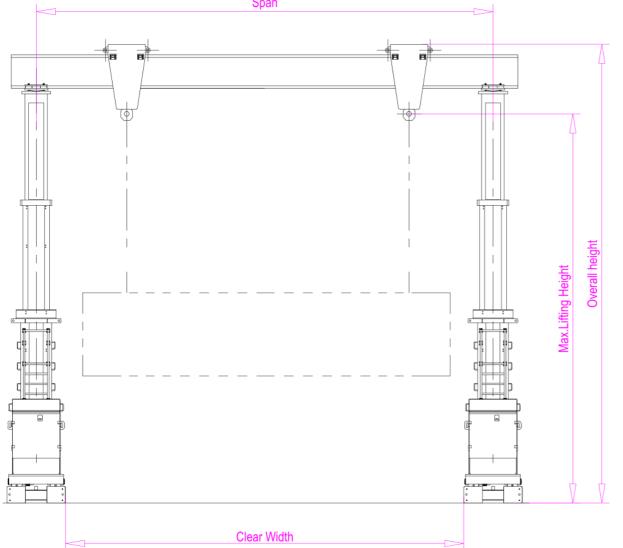

#### 1) Necessary Info needed from client for offer

- Load Capacity
- Span (S) or Clear width
- Quantity: 1 or 2 unit
- Length of Rail

- Max. Lifting Height (H)
- Power voltage

## Hydralic gantry crane - data sheet

| Max.<br>Lifting Capacity<br>(ton) | Body Height<br>(m) | Span<br>(m) | 1st Section<br>Load / Height<br>(ton / m) | 2nd Section<br>Load / Height<br>(ton / m) | 3rd Section<br>Load / Height<br>(ton / m) |
|-----------------------------------|--------------------|-------------|-------------------------------------------|-------------------------------------------|-------------------------------------------|
| HG 4002                           | 4.5                | 12          | 400 / 7.0                                 | 400 / 9.5                                 | /                                         |
| HG 4003                           | 4.8                | 12          | 400 / 7.5                                 | 400 / 10.2                                | 300 / 12.5                                |
| HG 5002                           | 4.5                | 12          | 500 / 7.0                                 | 400 / 9.5                                 | /                                         |
| HG 5003                           | 4.8                | 12          | 500 / 7.5                                 | 400 / 10.2                                | 350 / 12.5                                |
| HG 7002                           | 4.5                | 12          | 700 / 7.0                                 | 400 / 9.5                                 | /                                         |
| HG 7003                           | 4.8                | 12          | 700 / 7.5                                 | 400 / 10.2                                | 500 / 12.5                                |
| HG 8002                           | 4.6                | 12          | 800 / 7.0                                 | 400 / 9.5                                 | /                                         |
| HG 8003                           | 4.9                | 12          | 800 / 7.5                                 | 400 / 10.2                                | 560 / 12.5                                |
| HG 10003                          | 5.0                | 12          | 1000 / 7.7                                | 400 / 10.2                                | 560 / 12.5                                |
| Customized                        | Customized         | Customized  | Customized                                | Customized                                | Customized                                |