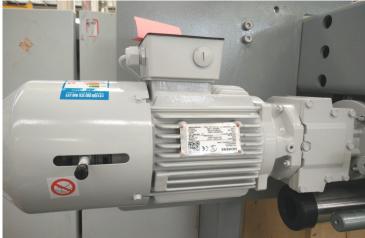

#### Introduction

- The overall system consists of four hydraulic lifting units, guide rails, cross beams, hooks, and a wireless controller, among other components. It is designed for modular assembly, easy disassembly, transportation, and installation.
- It is equipped with self-propelled capabilities to fulfill lifting and transportation functions.
- Electrical assembly connections utilize quick-connect joints for efficient installation.
- The hydraulic gantry crane employs four independent lifting units and a remote control automatic synchronization system, ensuring high precision control and safe and reliable operation. The service life of electrical components is not less than 500,000 times
- The hydraulic gantry crane features real-time load monitoring and overload protection.
- The hydraulic system incorporates a self-locking function.