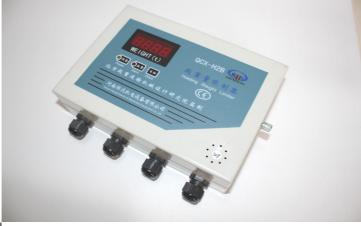

#### Introduction

- The overall system consists of four hydraulic lifting units, guide rails, cross beams, hooks, and a wireless controller, among other components. It is designed for modular assembly, easy disassembly, transportation, and installation.
- It is equipped with self-propelled capabilities to fulfill lifting and transportation functions.
- Electrical assembly connections utilize quick-connect joints for efficient installation.
- The hydraulic gantry crane employs four independent lifting units and a remote control automatic synchronization system, ensuring high precision control and safe and reliable operation. The service life of electrical components is not less than 500,000 times
- The hydraulic gantry crane features real-time load monitoring and overload protection.
- The hydraulic system incorporates a self-locking function.