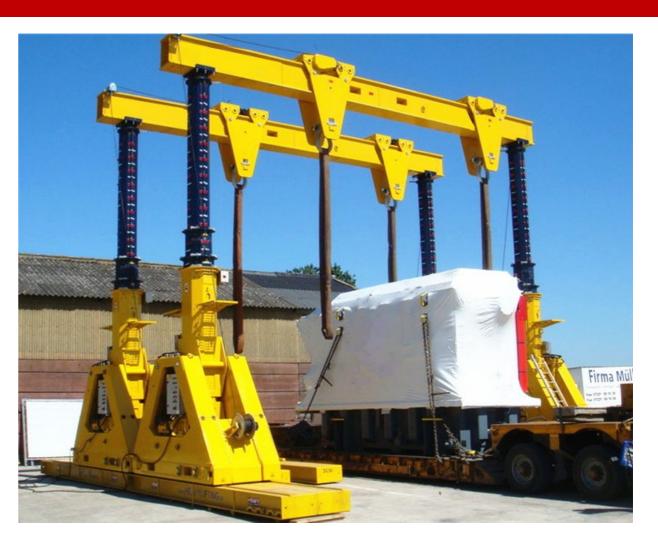

## Hydraulic Gantry Crane

# **Hydraulic Gantry Crane**Capacity: 100 ~2,000 ton

Hydraulic gantry crane is a lifting equipment of MAGICART designed for heavy machine lifting, transfer, and maintenance, owns high investment

#### Introduction

- The overall system consists of four hydraulic lifting units, guide rails, cross beams, hooks, and a wireless controller, among other components. It is designed for modular assembly, easy disassembly, transportation, and installation.
- It is equipped with self-propelled capabilities to fulfill lifting and transportation functions.
- Electrical assembly connections utilize quick-connect joints for efficient installation.
- The hydraulic gantry crane employs four independent lifting units and a remote control automatic synchronization system, ensuring high precision control and safe and reliable operation. The service life of electrical components is not less than 500,000 times
- The hydraulic gantry crane features real-time load monitoring and overload protection.
- The hydraulic system incorporates a self-locking function.