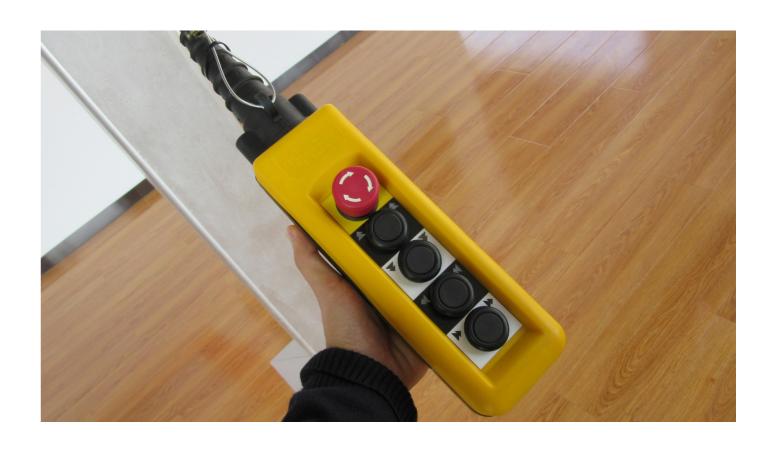

#### Introduction

- The overall system consists of four hydraulic lifting units, guide rails, cross beams, hooks, and a wireless controller, among other components. It is designed for modular assembly, easy disassembly, transportation, and installation.
- It is equipped with self-propelled capabilities to fulfill lifting and transportation functions.
- Electrical assembly connections utilize quick-connect joints for efficient installation.
- The hydraulic gantry crane employs four independent lifting units and a remote control automatic synchronization system, ensuring high precision control and safe and reliable operation. The service life of electrical components is not less than 500,000 times
- The hydraulic gantry crane features real-time load monitoring and overload protection.
- The hydraulic system incorporates a self-locking function.